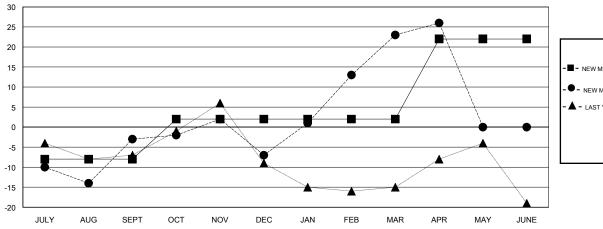

## GOALS AND ACTUAL MEMBERS CUMULATIVE

| -■- NEW MEMBER GROWTH NET GOAL    |
|-----------------------------------|
| - ● - NEW MEMBER GROWTH ACTUAL    |
| - ▲ - LAST YEAR MEMBERSHIP ACTUAL |
|                                   |
|                                   |
|                                   |
|                                   |