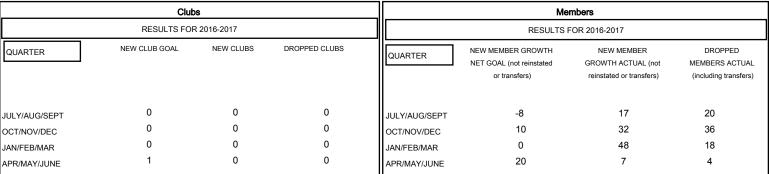

## MONTHLY MEMBERSHIP PROGRESS REPORT

District 22 D

Results as of: 4/30/2017





## GOALS AND ACTUAL NEW CLUBS CUMULATIVE



## GOALS AND ACTUAL MEMBERS CUMULATIVE



| -■- NEW MEMBER GROWTH NET GOAL    |
|-----------------------------------|
| - ● - NEW MEMBER GROWTH ACTUAL    |
| - ▲ - LAST YEAR MEMBERSHIP ACTUAL |
|                                   |
|                                   |
|                                   |
|                                   |

| DROPPED CLUBS: 0 |    |
|------------------|----|
| DROPPED MEMBERS  |    |
| DECEASED         | 22 |
| CLUB CANCELLED   | 0  |
| OTHER            | 56 |
| TOTAL            | 78 |

| 27 CLUBS OF 35 ADDED 1 OR MORE | GENDER DISTRIBUTION       |                              |  |
|--------------------------------|---------------------------|------------------------------|--|
| NEW MEMBERS